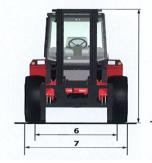

## Without sideshift attachment

## With sideshift attachment

|         |     |     |     |     |      |         | DUPLEX FL + FV : 3M - 3M30 - 3M50<br>3M70 - 4M<br>DUPLEX FV : 4M50 - 5M (from 0 to 4M)<br>TRIPLEX FL : 3M70 - 4M |
|---------|-----|-----|-----|-----|------|---------|------------------------------------------------------------------------------------------------------------------|
| 3000 kg |     |     |     |     |      |         | TRIPLEX FL : 4M30 - 4M70 - 5M - 5M50 - 6M<br>6M50 - 7M (from 0 to 4M)<br>TRIPLEX FV : 5M50 (from 0 to 4M)        |
| 3000 kg |     |     |     |     |      | /       | TRIPLEX FL: 4M30 (from 4M to 4M30)                                                                               |
| 2500    | -   |     |     |     |      | - /     | DUPLEX FV: 4M50 (from 4M to 4M50)                                                                                |
| 2000    |     |     |     |     |      | 1//     | TRIPLEX FL: 4M70 (from 4M to 4M70)                                                                               |
| 2000    |     |     |     |     |      |         | DUPLEX FV : 5M (from 4 to 5M)<br>TRIPLEX FL : 5M (from 4M to 5M)                                                 |
| 1500    | -   |     |     |     |      | _       |                                                                                                                  |
|         |     |     | _   |     |      |         | TRIPLEX FL: 5M50 (from 4M to 5M50)<br>TRIPLEX FV: 5M50 (from 4M to 5M50)                                         |
| 1000    | -   |     |     |     |      |         | TRIPLEX FL : 6M (from 4M to 6M)                                                                                  |
| 500     |     |     |     |     |      |         | TRIPLEX FL : 6M50 (from 4M to 6M50)                                                                              |
|         | 009 | 00/ | 800 | 006 | 1000 | 1100 mm | TRIPLEX FL: 7M (from 4M to 7M)                                                                                   |