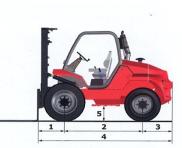

## Without sideshift attachment

## With sideshift attachment

|         |     |     |     |     |      |         | DUPLEX FL + FV : 3M - 3M30 - 3M50<br>3M70 - 4M<br>DUPLEX FV : 4M50 - 5M (from 0 to 4M)<br>TRIPLEX FL : 3M70 - 4M |
|---------|-----|-----|-----|-----|------|---------|------------------------------------------------------------------------------------------------------------------|
| 3000 kg |     |     |     |     |      |         | TRIPLEX FL : 4M30 - 4M70 - 5M - 5M50 - 6M<br>6M50 - 7M (from 0 to 4M)<br>TRIPLEX FV : 5M50 (from 0 to 4M)        |
| 3000 kg |     |     |     |     |      | /       | TRIPLEX FL: 4M30 (from 4M to 4M30)                                                                               |
| 2500    | -   |     |     |     |      | - /     | DUPLEX FV: 4M50 (from 4M to 4M50)                                                                                |
| 2000    |     |     |     |     |      | 1//     | TRIPLEX FL: 4M70 (from 4M to 4M70)                                                                               |
| 2000    |     |     |     |     |      |         | DUPLEX FV : 5M (from 4 to 5M)<br>TRIPLEX FL : 5M (from 4M to 5M)                                                 |
| 1500    | -   |     |     |     |      | _       |                                                                                                                  |
|         |     |     | _   |     |      |         | TRIPLEX FL: 5M50 (from 4M to 5M50)<br>TRIPLEX FV: 5M50 (from 4M to 5M50)                                         |
| 1000    | -   |     |     |     |      |         | TRIPLEX FL : 6M (from 4M to 6M)                                                                                  |
| 500     |     |     |     |     |      |         | TRIPLEX FL : 6M50 (from 4M to 6M50)                                                                              |
|         | 009 | 00/ | 800 | 006 | 1000 | 1100 mm | TRIPLEX FL: 7M (from 4M to 7M)                                                                                   |