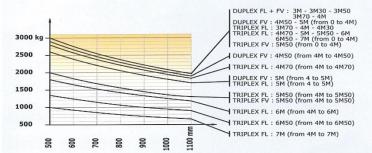

|                                                | M30-2                                               | M30-4                                                                                                                                                                                                                                                                                                                                                                                                                                                                                                                                                                                                                                                                                                                                                                                                                                                                                                                                                                                                                                                                                                                                                                                                                                                                                                                                                                                                                                                                                                                                                                                                                                                                                                                                                                                                                                                                                                                                                                                                                                                                                                                          | M50-2                      | M50-4                  |  |  |  |  |
|------------------------------------------------|-----------------------------------------------------|--------------------------------------------------------------------------------------------------------------------------------------------------------------------------------------------------------------------------------------------------------------------------------------------------------------------------------------------------------------------------------------------------------------------------------------------------------------------------------------------------------------------------------------------------------------------------------------------------------------------------------------------------------------------------------------------------------------------------------------------------------------------------------------------------------------------------------------------------------------------------------------------------------------------------------------------------------------------------------------------------------------------------------------------------------------------------------------------------------------------------------------------------------------------------------------------------------------------------------------------------------------------------------------------------------------------------------------------------------------------------------------------------------------------------------------------------------------------------------------------------------------------------------------------------------------------------------------------------------------------------------------------------------------------------------------------------------------------------------------------------------------------------------------------------------------------------------------------------------------------------------------------------------------------------------------------------------------------------------------------------------------------------------------------------------------------------------------------------------------------------------|----------------------------|------------------------|--|--|--|--|
| Lifting                                        |                                                     |                                                                                                                                                                                                                                                                                                                                                                                                                                                                                                                                                                                                                                                                                                                                                                                                                                                                                                                                                                                                                                                                                                                                                                                                                                                                                                                                                                                                                                                                                                                                                                                                                                                                                                                                                                                                                                                                                                                                                                                                                                                                                                                                |                            |                        |  |  |  |  |
| Max. capacity                                  | 3000 kg at                                          | 500 mm CDG                                                                                                                                                                                                                                                                                                                                                                                                                                                                                                                                                                                                                                                                                                                                                                                                                                                                                                                                                                                                                                                                                                                                                                                                                                                                                                                                                                                                                                                                                                                                                                                                                                                                                                                                                                                                                                                                                                                                                                                                                                                                                                                     | 5000 kg at 600 mm CDG      |                        |  |  |  |  |
| Lifting height (standard mast)                 |                                                     | 3.7                                                                                                                                                                                                                                                                                                                                                                                                                                                                                                                                                                                                                                                                                                                                                                                                                                                                                                                                                                                                                                                                                                                                                                                                                                                                                                                                                                                                                                                                                                                                                                                                                                                                                                                                                                                                                                                                                                                                                                                                                                                                                                                            | 0 m                        |                        |  |  |  |  |
| Max. lifting height                            | 7.0                                                 | 00 m                                                                                                                                                                                                                                                                                                                                                                                                                                                                                                                                                                                                                                                                                                                                                                                                                                                                                                                                                                                                                                                                                                                                                                                                                                                                                                                                                                                                                                                                                                                                                                                                                                                                                                                                                                                                                                                                                                                                                                                                                                                                                                                           | 6.00 m                     |                        |  |  |  |  |
| Unladen time                                   |                                                     |                                                                                                                                                                                                                                                                                                                                                                                                                                                                                                                                                                                                                                                                                                                                                                                                                                                                                                                                                                                                                                                                                                                                                                                                                                                                                                                                                                                                                                                                                                                                                                                                                                                                                                                                                                                                                                                                                                                                                                                                                                                                                                                                |                            |                        |  |  |  |  |
| Lifting                                        | 0.5                                                 | m/s                                                                                                                                                                                                                                                                                                                                                                                                                                                                                                                                                                                                                                                                                                                                                                                                                                                                                                                                                                                                                                                                                                                                                                                                                                                                                                                                                                                                                                                                                                                                                                                                                                                                                                                                                                                                                                                                                                                                                                                                                                                                                                                            | 0.5 m/s                    | 0.4 m/s                |  |  |  |  |
| Lowering                                       | 0.5                                                 | i m/s                                                                                                                                                                                                                                                                                                                                                                                                                                                                                                                                                                                                                                                                                                                                                                                                                                                                                                                                                                                                                                                                                                                                                                                                                                                                                                                                                                                                                                                                                                                                                                                                                                                                                                                                                                                                                                                                                                                                                                                                                                                                                                                          | 0.4 m/s                    | 0.3 m/s                |  |  |  |  |
| Tyres                                          |                                                     |                                                                                                                                                                                                                                                                                                                                                                                                                                                                                                                                                                                                                                                                                                                                                                                                                                                                                                                                                                                                                                                                                                                                                                                                                                                                                                                                                                                                                                                                                                                                                                                                                                                                                                                                                                                                                                                                                                                                                                                                                                                                                                                                |                            |                        |  |  |  |  |
| Forward                                        | 14.5 R20 18PR MPT80 TL                              | 400/70-20 150B T37 STAB TL                                                                                                                                                                                                                                                                                                                                                                                                                                                                                                                                                                                                                                                                                                                                                                                                                                                                                                                                                                                                                                                                                                                                                                                                                                                                                                                                                                                                                                                                                                                                                                                                                                                                                                                                                                                                                                                                                                                                                                                                                                                                                                     | 18-19.5 18PR 166A6 TL      | 18-22.5 163A8 MPT-06 T |  |  |  |  |
| Backward                                       | 10R 17.5 134/132 M G291                             | 10.5/80-18 10PR TG42 TL                                                                                                                                                                                                                                                                                                                                                                                                                                                                                                                                                                                                                                                                                                                                                                                                                                                                                                                                                                                                                                                                                                                                                                                                                                                                                                                                                                                                                                                                                                                                                                                                                                                                                                                                                                                                                                                                                                                                                                                                                                                                                                        | 10 R 17.5 134/132M G291    | 340/80 R18 XMCL 143A8  |  |  |  |  |
| Braking                                        |                                                     |                                                                                                                                                                                                                                                                                                                                                                                                                                                                                                                                                                                                                                                                                                                                                                                                                                                                                                                                                                                                                                                                                                                                                                                                                                                                                                                                                                                                                                                                                                                                                                                                                                                                                                                                                                                                                                                                                                                                                                                                                                                                                                                                |                            |                        |  |  |  |  |
| Service brake                                  |                                                     | oil immersed multi-disc b                                                                                                                                                                                                                                                                                                                                                                                                                                                                                                                                                                                                                                                                                                                                                                                                                                                                                                                                                                                                                                                                                                                                                                                                                                                                                                                                                                                                                                                                                                                                                                                                                                                                                                                                                                                                                                                                                                                                                                                                                                                                                                      | raking on front/rear axles |                        |  |  |  |  |
| Parking brake                                  | oil immersed multi-disc mechanics on the front axle |                                                                                                                                                                                                                                                                                                                                                                                                                                                                                                                                                                                                                                                                                                                                                                                                                                                                                                                                                                                                                                                                                                                                                                                                                                                                                                                                                                                                                                                                                                                                                                                                                                                                                                                                                                                                                                                                                                                                                                                                                                                                                                                                |                            |                        |  |  |  |  |
| Engine                                         | PERKINS - STAGE 3B                                  |                                                                                                                                                                                                                                                                                                                                                                                                                                                                                                                                                                                                                                                                                                                                                                                                                                                                                                                                                                                                                                                                                                                                                                                                                                                                                                                                                                                                                                                                                                                                                                                                                                                                                                                                                                                                                                                                                                                                                                                                                                                                                                                                |                            |                        |  |  |  |  |
| Туре                                           | PERKINS 854F-E34T                                   |                                                                                                                                                                                                                                                                                                                                                                                                                                                                                                                                                                                                                                                                                                                                                                                                                                                                                                                                                                                                                                                                                                                                                                                                                                                                                                                                                                                                                                                                                                                                                                                                                                                                                                                                                                                                                                                                                                                                                                                                                                                                                                                                |                            |                        |  |  |  |  |
| Cubic capacity                                 | 3400 cm <sup>3</sup>                                |                                                                                                                                                                                                                                                                                                                                                                                                                                                                                                                                                                                                                                                                                                                                                                                                                                                                                                                                                                                                                                                                                                                                                                                                                                                                                                                                                                                                                                                                                                                                                                                                                                                                                                                                                                                                                                                                                                                                                                                                                                                                                                                                |                            |                        |  |  |  |  |
| Power                                          | 75 HP / 55.5 kW                                     |                                                                                                                                                                                                                                                                                                                                                                                                                                                                                                                                                                                                                                                                                                                                                                                                                                                                                                                                                                                                                                                                                                                                                                                                                                                                                                                                                                                                                                                                                                                                                                                                                                                                                                                                                                                                                                                                                                                                                                                                                                                                                                                                |                            |                        |  |  |  |  |
| Max. torque                                    | 318 Nm at 1400 rpm                                  |                                                                                                                                                                                                                                                                                                                                                                                                                                                                                                                                                                                                                                                                                                                                                                                                                                                                                                                                                                                                                                                                                                                                                                                                                                                                                                                                                                                                                                                                                                                                                                                                                                                                                                                                                                                                                                                                                                                                                                                                                                                                                                                                |                            |                        |  |  |  |  |
| Injection                                      | direct                                              |                                                                                                                                                                                                                                                                                                                                                                                                                                                                                                                                                                                                                                                                                                                                                                                                                                                                                                                                                                                                                                                                                                                                                                                                                                                                                                                                                                                                                                                                                                                                                                                                                                                                                                                                                                                                                                                                                                                                                                                                                                                                                                                                |                            |                        |  |  |  |  |
| Cooling                                        | water                                               |                                                                                                                                                                                                                                                                                                                                                                                                                                                                                                                                                                                                                                                                                                                                                                                                                                                                                                                                                                                                                                                                                                                                                                                                                                                                                                                                                                                                                                                                                                                                                                                                                                                                                                                                                                                                                                                                                                                                                                                                                                                                                                                                |                            |                        |  |  |  |  |
| Laden drawbar pull                             | 4670 daN                                            | 6290 daN                                                                                                                                                                                                                                                                                                                                                                                                                                                                                                                                                                                                                                                                                                                                                                                                                                                                                                                                                                                                                                                                                                                                                                                                                                                                                                                                                                                                                                                                                                                                                                                                                                                                                                                                                                                                                                                                                                                                                                                                                                                                                                                       | 6090 daN                   | 10220 daN              |  |  |  |  |
| Transmission                                   | 12.2 22.1                                           | torque c                                                                                                                                                                                                                                                                                                                                                                                                                                                                                                                                                                                                                                                                                                                                                                                                                                                                                                                                                                                                                                                                                                                                                                                                                                                                                                                                                                                                                                                                                                                                                                                                                                                                                                                                                                                                                                                                                                                                                                                                                                                                                                                       |                            | 10220 0011             |  |  |  |  |
| Gearbox                                        | mechanical                                          |                                                                                                                                                                                                                                                                                                                                                                                                                                                                                                                                                                                                                                                                                                                                                                                                                                                                                                                                                                                                                                                                                                                                                                                                                                                                                                                                                                                                                                                                                                                                                                                                                                                                                                                                                                                                                                                                                                                                                                                                                                                                                                                                |                            |                        |  |  |  |  |
| Reversing shift                                | electro-hydraulic                                   |                                                                                                                                                                                                                                                                                                                                                                                                                                                                                                                                                                                                                                                                                                                                                                                                                                                                                                                                                                                                                                                                                                                                                                                                                                                                                                                                                                                                                                                                                                                                                                                                                                                                                                                                                                                                                                                                                                                                                                                                                                                                                                                                |                            |                        |  |  |  |  |
| Number of gears (forward/reverse)              | 4/4                                                 |                                                                                                                                                                                                                                                                                                                                                                                                                                                                                                                                                                                                                                                                                                                                                                                                                                                                                                                                                                                                                                                                                                                                                                                                                                                                                                                                                                                                                                                                                                                                                                                                                                                                                                                                                                                                                                                                                                                                                                                                                                                                                                                                |                            |                        |  |  |  |  |
| Max, travel speed                              |                                                     | The state of the s |                            |                        |  |  |  |  |
| (may vary according to applicable regulations) | 22                                                  | km/h                                                                                                                                                                                                                                                                                                                                                                                                                                                                                                                                                                                                                                                                                                                                                                                                                                                                                                                                                                                                                                                                                                                                                                                                                                                                                                                                                                                                                                                                                                                                                                                                                                                                                                                                                                                                                                                                                                                                                                                                                                                                                                                           | 24 km/h                    |                        |  |  |  |  |
| Front axle differential lock                   | yes                                                 | no                                                                                                                                                                                                                                                                                                                                                                                                                                                                                                                                                                                                                                                                                                                                                                                                                                                                                                                                                                                                                                                                                                                                                                                                                                                                                                                                                                                                                                                                                                                                                                                                                                                                                                                                                                                                                                                                                                                                                                                                                                                                                                                             | yes                        | no                     |  |  |  |  |
| Control for 2/4 wheel drive                    | no                                                  | yes                                                                                                                                                                                                                                                                                                                                                                                                                                                                                                                                                                                                                                                                                                                                                                                                                                                                                                                                                                                                                                                                                                                                                                                                                                                                                                                                                                                                                                                                                                                                                                                                                                                                                                                                                                                                                                                                                                                                                                                                                                                                                                                            | no                         | yes                    |  |  |  |  |
| Controls                                       |                                                     | hydro-proportional lev                                                                                                                                                                                                                                                                                                                                                                                                                                                                                                                                                                                                                                                                                                                                                                                                                                                                                                                                                                                                                                                                                                                                                                                                                                                                                                                                                                                                                                                                                                                                                                                                                                                                                                                                                                                                                                                                                                                                                                                                                                                                                                         | ers for all movements      |                        |  |  |  |  |
| Hydraulics                                     |                                                     |                                                                                                                                                                                                                                                                                                                                                                                                                                                                                                                                                                                                                                                                                                                                                                                                                                                                                                                                                                                                                                                                                                                                                                                                                                                                                                                                                                                                                                                                                                                                                                                                                                                                                                                                                                                                                                                                                                                                                                                                                                                                                                                                |                            |                        |  |  |  |  |
|                                                | gear                                                | pump                                                                                                                                                                                                                                                                                                                                                                                                                                                                                                                                                                                                                                                                                                                                                                                                                                                                                                                                                                                                                                                                                                                                                                                                                                                                                                                                                                                                                                                                                                                                                                                                                                                                                                                                                                                                                                                                                                                                                                                                                                                                                                                           | gear pump                  |                        |  |  |  |  |
| Pump                                           | 97 I/min                                            | - 245 bar                                                                                                                                                                                                                                                                                                                                                                                                                                                                                                                                                                                                                                                                                                                                                                                                                                                                                                                                                                                                                                                                                                                                                                                                                                                                                                                                                                                                                                                                                                                                                                                                                                                                                                                                                                                                                                                                                                                                                                                                                                                                                                                      | 97 I/min - 230 bar         |                        |  |  |  |  |
| Capacities                                     |                                                     |                                                                                                                                                                                                                                                                                                                                                                                                                                                                                                                                                                                                                                                                                                                                                                                                                                                                                                                                                                                                                                                                                                                                                                                                                                                                                                                                                                                                                                                                                                                                                                                                                                                                                                                                                                                                                                                                                                                                                                                                                                                                                                                                |                            |                        |  |  |  |  |
| Hydraulic oil                                  |                                                     | 80                                                                                                                                                                                                                                                                                                                                                                                                                                                                                                                                                                                                                                                                                                                                                                                                                                                                                                                                                                                                                                                                                                                                                                                                                                                                                                                                                                                                                                                                                                                                                                                                                                                                                                                                                                                                                                                                                                                                                                                                                                                                                                                             | 1                          |                        |  |  |  |  |
| Fuel                                           |                                                     | 85                                                                                                                                                                                                                                                                                                                                                                                                                                                                                                                                                                                                                                                                                                                                                                                                                                                                                                                                                                                                                                                                                                                                                                                                                                                                                                                                                                                                                                                                                                                                                                                                                                                                                                                                                                                                                                                                                                                                                                                                                                                                                                                             |                            |                        |  |  |  |  |
| Unladen weight (with standard mast forks)      | 5290 kg                                             | 5485 kg                                                                                                                                                                                                                                                                                                                                                                                                                                                                                                                                                                                                                                                                                                                                                                                                                                                                                                                                                                                                                                                                                                                                                                                                                                                                                                                                                                                                                                                                                                                                                                                                                                                                                                                                                                                                                                                                                                                                                                                                                                                                                                                        | 7920 kg                    | 8190 kg                |  |  |  |  |
| Dimensions                                     |                                                     |                                                                                                                                                                                                                                                                                                                                                                                                                                                                                                                                                                                                                                                                                                                                                                                                                                                                                                                                                                                                                                                                                                                                                                                                                                                                                                                                                                                                                                                                                                                                                                                                                                                                                                                                                                                                                                                                                                                                                                                                                                                                                                                                |                            |                        |  |  |  |  |
| 1. Front wheel centre to carriage              | 0.7                                                 | 70 m                                                                                                                                                                                                                                                                                                                                                                                                                                                                                                                                                                                                                                                                                                                                                                                                                                                                                                                                                                                                                                                                                                                                                                                                                                                                                                                                                                                                                                                                                                                                                                                                                                                                                                                                                                                                                                                                                                                                                                                                                                                                                                                           | 0.77 m                     | 0.76 m                 |  |  |  |  |
| 2. Wheelbase                                   | 1.9                                                 | 99 m                                                                                                                                                                                                                                                                                                                                                                                                                                                                                                                                                                                                                                                                                                                                                                                                                                                                                                                                                                                                                                                                                                                                                                                                                                                                                                                                                                                                                                                                                                                                                                                                                                                                                                                                                                                                                                                                                                                                                                                                                                                                                                                           | 2.06 m                     | 2.12 m                 |  |  |  |  |
| 3. Rear wheel centre to rear face              | 0.7                                                 | 76 m                                                                                                                                                                                                                                                                                                                                                                                                                                                                                                                                                                                                                                                                                                                                                                                                                                                                                                                                                                                                                                                                                                                                                                                                                                                                                                                                                                                                                                                                                                                                                                                                                                                                                                                                                                                                                                                                                                                                                                                                                                                                                                                           | 0.92 m                     | 0.86 m                 |  |  |  |  |
| 4. Overall length to carriage                  | 3.4                                                 | 14 m                                                                                                                                                                                                                                                                                                                                                                                                                                                                                                                                                                                                                                                                                                                                                                                                                                                                                                                                                                                                                                                                                                                                                                                                                                                                                                                                                                                                                                                                                                                                                                                                                                                                                                                                                                                                                                                                                                                                                                                                                                                                                                                           | 3.75 m                     | 3.74 m                 |  |  |  |  |
| 5. Ground clearance                            | 0.37 m                                              | 0.38 m                                                                                                                                                                                                                                                                                                                                                                                                                                                                                                                                                                                                                                                                                                                                                                                                                                                                                                                                                                                                                                                                                                                                                                                                                                                                                                                                                                                                                                                                                                                                                                                                                                                                                                                                                                                                                                                                                                                                                                                                                                                                                                                         | 0.36 m                     | 0.43 m                 |  |  |  |  |
| 6. Inside tyre width                           | 1.55 m                                              | 1. 52                                                                                                                                                                                                                                                                                                                                                                                                                                                                                                                                                                                                                                                                                                                                                                                                                                                                                                                                                                                                                                                                                                                                                                                                                                                                                                                                                                                                                                                                                                                                                                                                                                                                                                                                                                                                                                                                                                                                                                                                                                                                                                                          | 1.60 m                     | 1.62 m                 |  |  |  |  |
| 7. Overall width                               | 1.90 m                                              | 1.92 m                                                                                                                                                                                                                                                                                                                                                                                                                                                                                                                                                                                                                                                                                                                                                                                                                                                                                                                                                                                                                                                                                                                                                                                                                                                                                                                                                                                                                                                                                                                                                                                                                                                                                                                                                                                                                                                                                                                                                                                                                                                                                                                         | 2.05 m                     | 2.08 m                 |  |  |  |  |
| B. Overall height                              |                                                     | 15 m                                                                                                                                                                                                                                                                                                                                                                                                                                                                                                                                                                                                                                                                                                                                                                                                                                                                                                                                                                                                                                                                                                                                                                                                                                                                                                                                                                                                                                                                                                                                                                                                                                                                                                                                                                                                                                                                                                                                                                                                                                                                                                                           | 2.42 m                     | 2.43 m                 |  |  |  |  |
| Standard forks (length x width x thickness)    |                                                     | 25 x 40 mm                                                                                                                                                                                                                                                                                                                                                                                                                                                                                                                                                                                                                                                                                                                                                                                                                                                                                                                                                                                                                                                                                                                                                                                                                                                                                                                                                                                                                                                                                                                                                                                                                                                                                                                                                                                                                                                                                                                                                                                                                                                                                                                     |                            | 0 x 60 mm              |  |  |  |  |
| Turning radius                                 | 3.10 m                                              | 4.27 m                                                                                                                                                                                                                                                                                                                                                                                                                                                                                                                                                                                                                                                                                                                                                                                                                                                                                                                                                                                                                                                                                                                                                                                                                                                                                                                                                                                                                                                                                                                                                                                                                                                                                                                                                                                                                                                                                                                                                                                                                                                                                                                         | 3.40 m                     | 4.57 m                 |  |  |  |  |
| Filt standard mast (forward/backward)          |                                                     | / 12°                                                                                                                                                                                                                                                                                                                                                                                                                                                                                                                                                                                                                                                                                                                                                                                                                                                                                                                                                                                                                                                                                                                                                                                                                                                                                                                                                                                                                                                                                                                                                                                                                                                                                                                                                                                                                                                                                                                                                                                                                                                                                                                          | 15° /                      |                        |  |  |  |  |
| Noise and vibration                            |                                                     |                                                                                                                                                                                                                                                                                                                                                                                                                                                                                                                                                                                                                                                                                                                                                                                                                                                                                                                                                                                                                                                                                                                                                                                                                                                                                                                                                                                                                                                                                                                                                                                                                                                                                                                                                                                                                                                                                                                                                                                                                                                                                                                                | ,                          |                        |  |  |  |  |
| Noise at driving position (LpA)                | T                                                   | 76                                                                                                                                                                                                                                                                                                                                                                                                                                                                                                                                                                                                                                                                                                                                                                                                                                                                                                                                                                                                                                                                                                                                                                                                                                                                                                                                                                                                                                                                                                                                                                                                                                                                                                                                                                                                                                                                                                                                                                                                                                                                                                                             | dB                         |                        |  |  |  |  |
| Environmental noise (LwA)                      |                                                     | 104                                                                                                                                                                                                                                                                                                                                                                                                                                                                                                                                                                                                                                                                                                                                                                                                                                                                                                                                                                                                                                                                                                                                                                                                                                                                                                                                                                                                                                                                                                                                                                                                                                                                                                                                                                                                                                                                                                                                                                                                                                                                                                                            |                            |                        |  |  |  |  |
| Vibration to whole hand/arm                    | <2.5 m/s²                                           |                                                                                                                                                                                                                                                                                                                                                                                                                                                                                                                                                                                                                                                                                                                                                                                                                                                                                                                                                                                                                                                                                                                                                                                                                                                                                                                                                                                                                                                                                                                                                                                                                                                                                                                                                                                                                                                                                                                                                                                                                                                                                                                                |                            |                        |  |  |  |  |
| Vibration on driver's body                     |                                                     | 2 m/s²                                                                                                                                                                                                                                                                                                                                                                                                                                                                                                                                                                                                                                                                                                                                                                                                                                                                                                                                                                                                                                                                                                                                                                                                                                                                                                                                                                                                                                                                                                                                                                                                                                                                                                                                                                                                                                                                                                                                                                                                                                                                                                                         |                            |                        |  |  |  |  |
| ibidion on arrici 5 body                       |                                                     | 2 111                                                                                                                                                                                                                                                                                                                                                                                                                                                                                                                                                                                                                                                                                                                                                                                                                                                                                                                                                                                                                                                                                                                                                                                                                                                                                                                                                                                                                                                                                                                                                                                                                                                                                                                                                                                                                                                                                                                                                                                                                                                                                                                          | 10                         |                        |  |  |  |  |